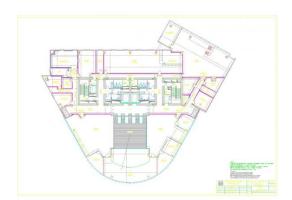

|
| Year of construction | 2005        |
| Parking ratio        | 1 / 70 sq m |
| Total building area  | 23 600 sq m |

### Commercial terms

| Parking            | after login * |
|--------------------|---------------|
| Service charge*    | after login * |
| Minimum lease term | after login * |
| Availability       | after login * |

\* Asking terms for m<sup>2</sup>/month

### Location



# Available space

1500 og m

Available office space

/ 500 ag m Minimum office space



# officefinder.ro

# Standard fit-Out

澿

Air conditioning



Raised floor



Suspended ceiling



Telephone cabling



Computer cabling



Power cabling



Sprinklers



Smoke detectors

# ₫"

Reception



Security



Fibre optics



Switchboard



Openable windows



Generator



Elevators

# Typical floor plan



# Available space

| Floor | Vacant space        | Availability        |
|-------|---------------------|---------------------|
| 2     | please contact us * | please contact us * |
| Total | after login *       |                     |

# **Public transport**

Metro: M2

Bus: 131, 282, 301, 330, 331, 335, 361, 783