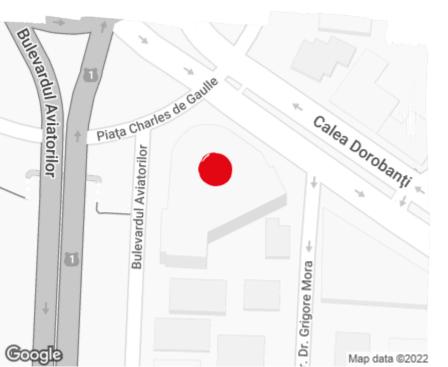

### Location

# **Public transport**

Metro: M2

Bus: 131, 282, 301, 330, 331, 335, 361, 783